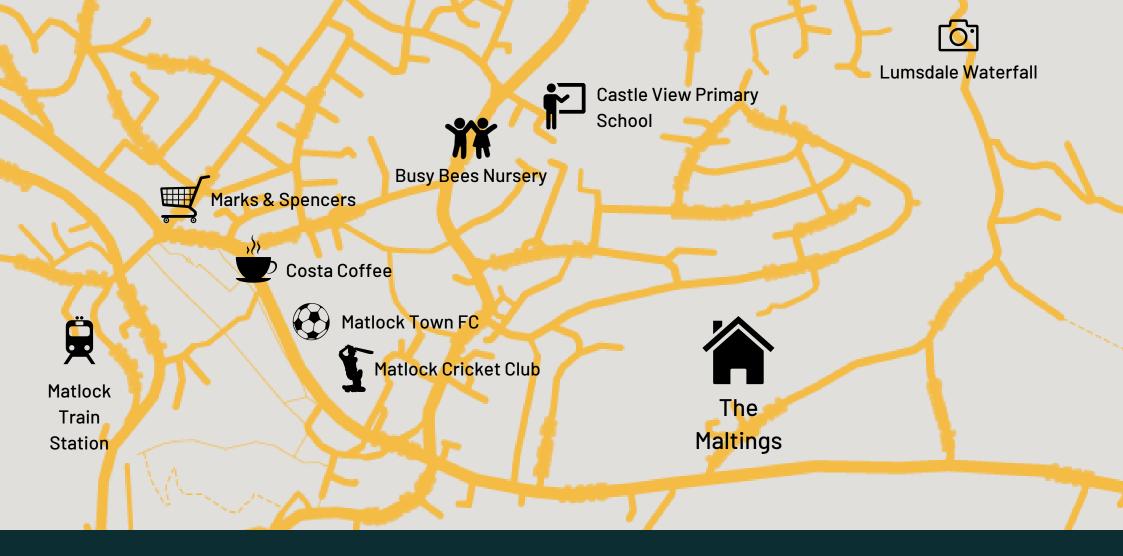

# **Walk**

Matlock Cricket Club Matlock Town Centre Matlock Town FC Lumsdale Waterfall **Busy Bees Nursery** Costa Coffee Marks & Spencers Matlock Train Station 12 minutes 13 minutes

14 minutes 14 minutes 15 minutes 18 minutes

19 minutes 20 minutes

## Car

4 minutes **Castle View Nursery and Primary** 7 minutes Matlock Bath 7 minutes Sainsburys 7 minutes **Arc Leisure** 8 minutes Whitworth Hospital 8 minutes Heights of Abraham 8 minutes Matlock Promenade 14 minutes Peak District National Park 34 minutes Derby

## **Train**

Peak District National Park Derby Sheffield

38 minutes 45 minutes 1hr 40 minutes