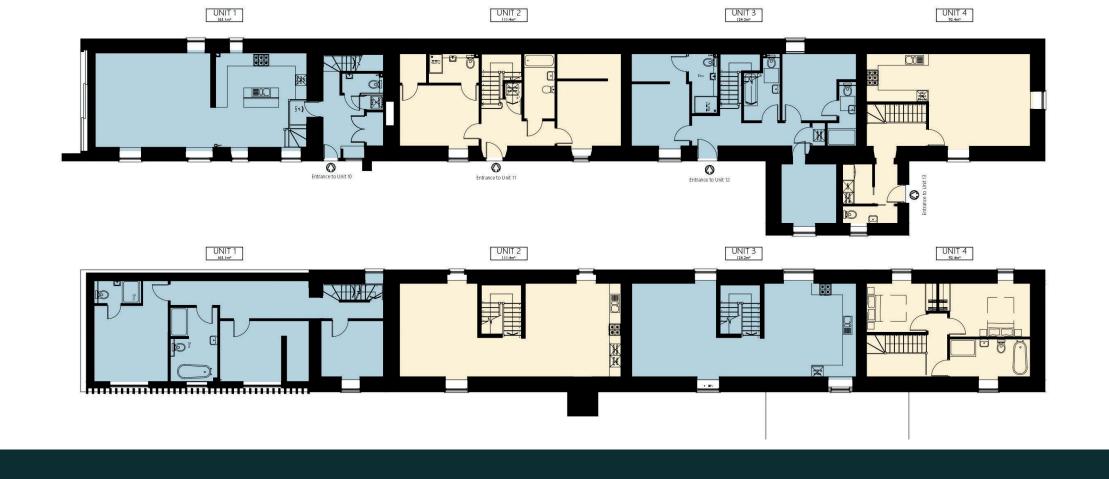

#### Garden & External Features

A stunning outdoor space benefitting from soft landscape and planted borders

| Unit | Beds | Size (m2) |
|------|------|-----------|
| 01   | 3    | 163.1     |
| 02   | 2    | 111.4     |
| 03   | 3    | 124.2     |
| 04   | 2    | 92.4      |