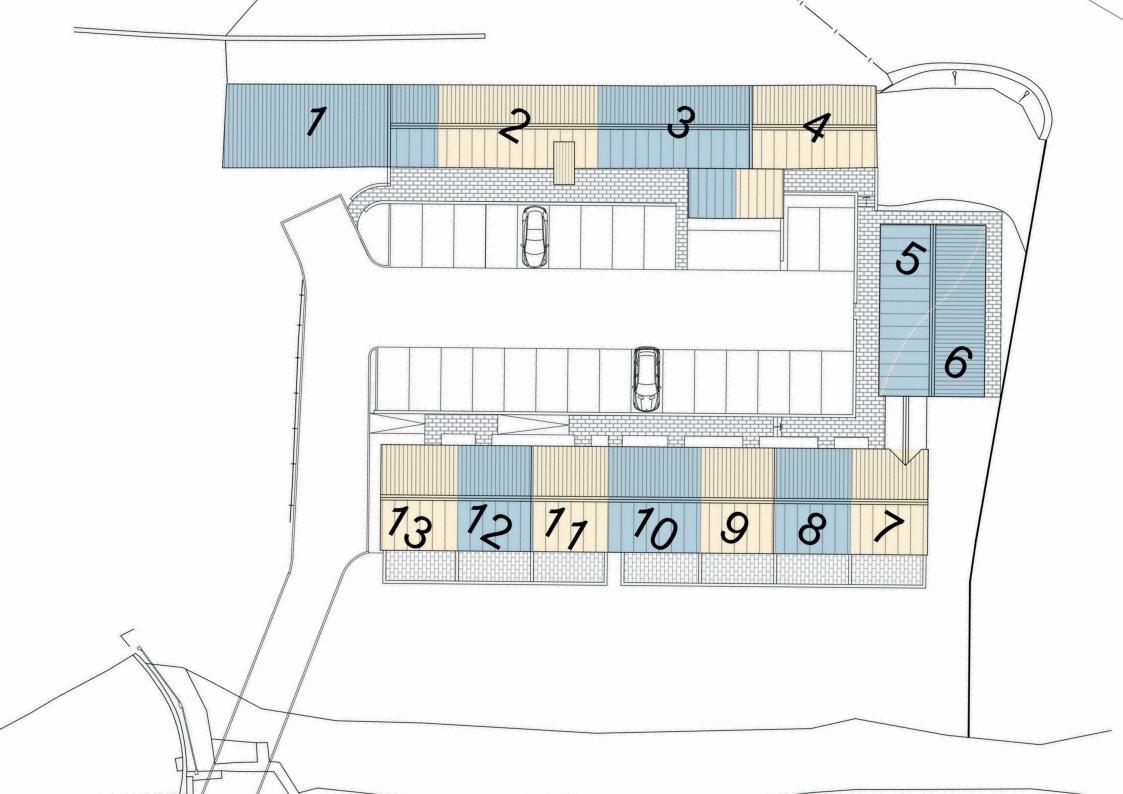

#### Garden & External Features

A stunning outdoor space benefitting from soft landscape and planted borders

| Unit | Beds | Size (m2) |
|------|------|-----------|
| 01   | 3    | 163.1     |
| 02   | 2    | 111.4     |
| 03   | 3    | 124.2     |
| 04   | 2    | 92.4      |

| Unit | Beds | Size (m2) |
|------|------|-----------|
| 05   | 2    | 80.3      |
| 06   | 2    | 99.6      |
| 07   | 3    | 78.8      |
| 08   | 3    | 78.8      |
| 09   | 3    | 78.8      |
| 10   | 3    | 88.8      |
| 11   | 3    | 78.8      |
| 12   | 3    | 78.8      |
| 13   | 3    | 78.8      |