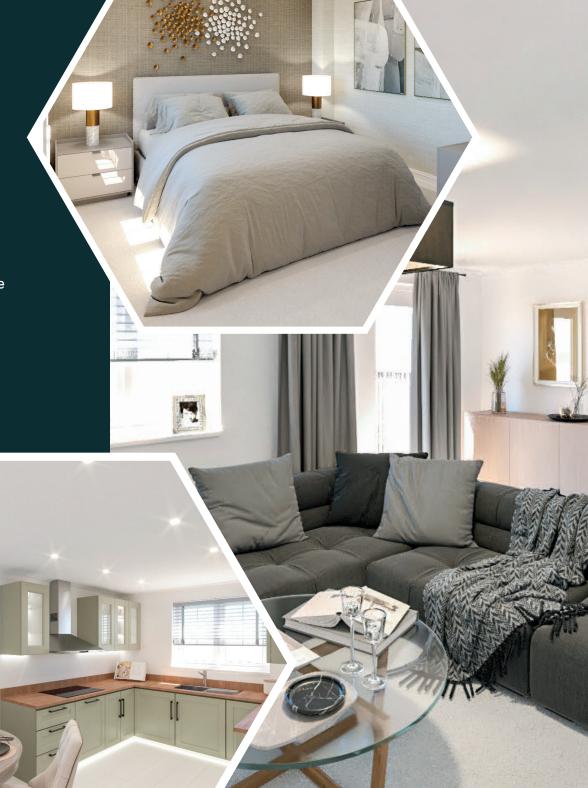

#### **Bathrooms**

- Contemporary bathroom benefits from tiles to walls and floors
- Designer bathroom suite with chrome fittings
- Glass shower screen and low profile tray
- Heated towel rail

#### **Internal Finishes**

Our in-house designers have produced a high specification finish, with a focus on quality and sustainability:

- Oak finished internal doors
- Original windows
- High-efficiency electric heating system

### Flooring & Wall Tiling

Choose from the AG Homes range of Karndean and carpets for bedrooms and living areas. Porcelanosa tiles to bathroom walls and floor