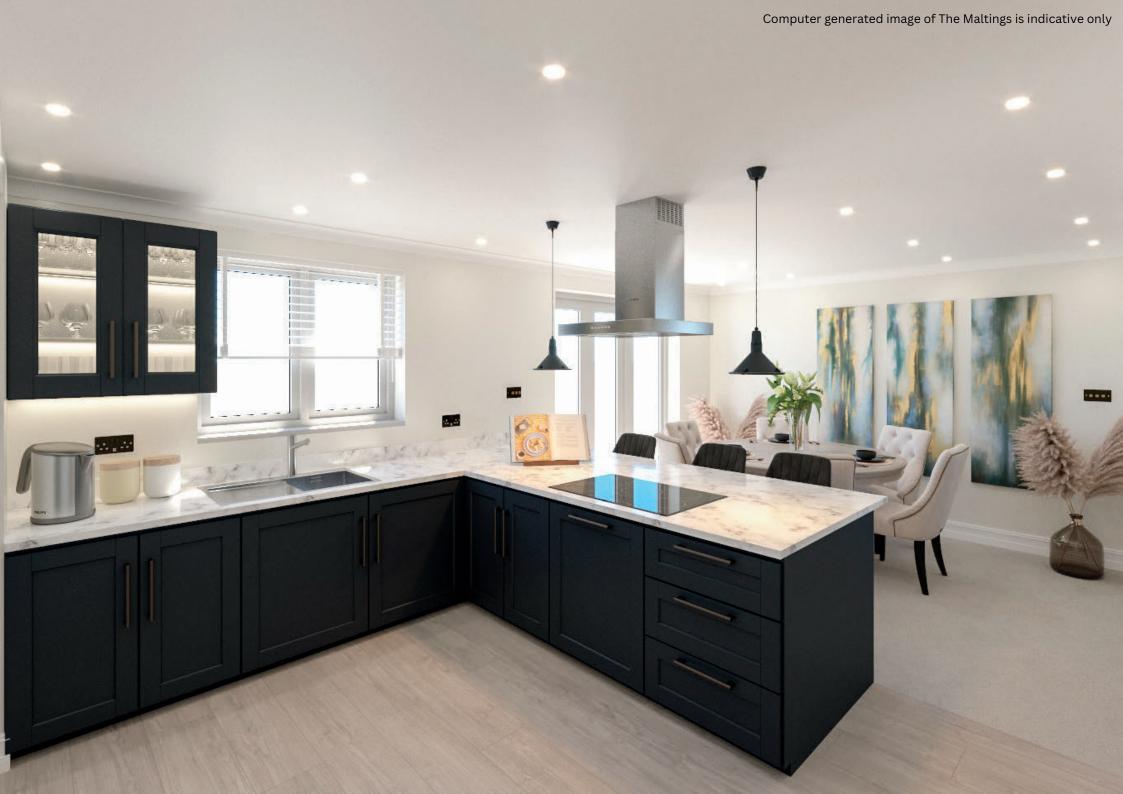

#### Kitchens

- Individually designed kitchens selected from a unique and exclusive range for AG Homes
- A selection of high quality cabinets accompanied with worktops with upstand
- Integrated oven and touch controlled induction hob
- Integrated fridge freezer, dishwasher and washer dryer (where possible)