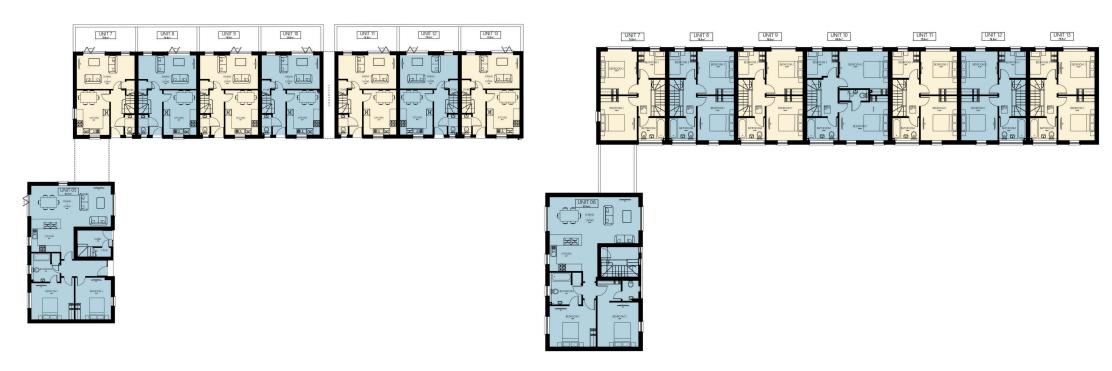

| Unit | Beds | Size (m2) |
|------|------|-----------|
| 05   | 2    | 80.3      |
| 06   | 2    | 99.6      |
| 07   | 3    | 78.8      |
| 08   | 3    | 78.8      |
| 09   | 3    | 78.8      |
| 10   | 3    | 88.8      |
| 11   | 3    | 78.8      |
| 12   | 3    | 78.8      |
| 13   | 3    | 78.8      |